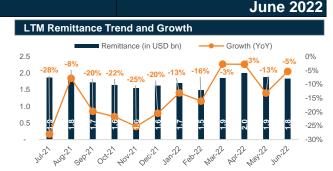

## June 2022

## June 2022

Source: Bangladesh Bank and Sandhani AML Research

Source: Bangladesh Bank and Sandhani AML Research

Source: Bangladesh Bank and Sandhani AML Research

Source: Bangladesh Bank and Sandhani AML Research