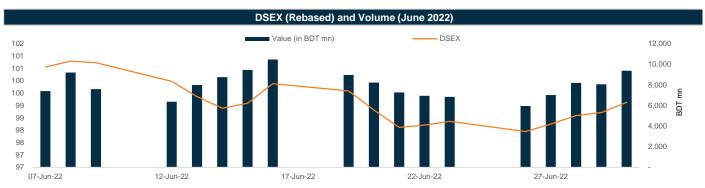

Source: Bangladesh Bank and Sandhani AML Research

Source: Bangladesh Bank and Sandhani AML Research

Capital Market Review June 2022

Source: DSE and Sandhani AML Research

Source: DSE and Sandhani AML Research

Source: DSE and Sandhani AML Research

Source: DSE and Sandhani AML Research