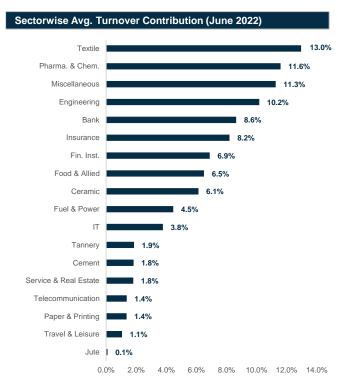

Source: Bangladesh Bank and Sandhani AML Research

Source: Bangladesh Bank and Sandhani AML Research

Capital Market Review June 2022

Source: DSE and Sandhani AML Research

Source: DSE and Sandhani AML Research

Source: DSE and Sandhani AML Research

Source: DSE and Sandhani AML Research