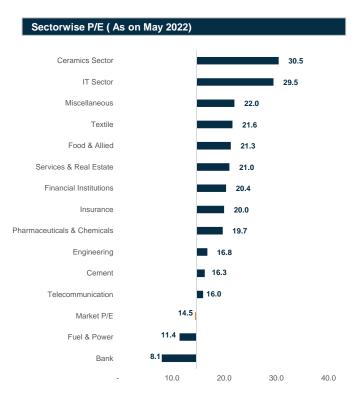

Source: Bangladesh Bank and Sandhani AML Research

Source: Bangladesh Bank and Sandhani AML Research

Capital Market Review June 2022

Source: DSE and Sandhani AML Research

Source: DSE and Sandhani AML Research

Source: DSE and Sandhani AML Research

Source: DSE and Sandhani AML Research