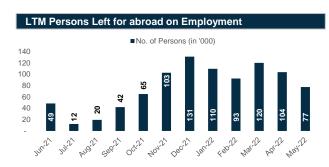

## June 2022

Source: Bangladesh Bank and Sandhani AML Research

Source: Bangladesh Bank and Sandhani AML Research

Source: Bangladesh Bank and Sandhani AML Research

Source: Bangladesh Bank and Sandhani AML Research

Source: Bangladesh Bank and Sandhani AML Research

Source: Bangladesh Bank and Sandhani AML Research

Capital Market Review June 2022

Source: DSE and Sandhani AML Research

Source: DSE and Sandhani AML Research