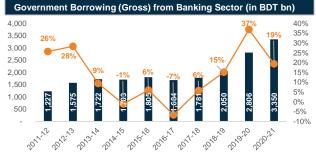

Source: Bangladesh Bank and Sandhani AML Research

Source: Bangladesh Bank and Sandhani AML Research

Source: Bangladesh Bank and Sandhani AML Research

Source: Bangladesh Bank and Sandhani AML Research

## **Macro Economic Review**

## June 2022

Source: Bangladesh Bank and Sandhani AML Research

Source: Bangladesh Bank and Sandhani AML Research

Source: Bangladesh Bank and Sandhani AML Research

Source: Bangladesh Bank and Sandhani AML Research