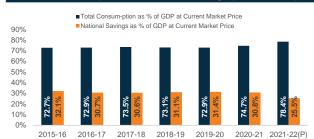

### National Consumption and National Savings (as % of GDP)

Source: Bangladesh Bank and Sandhani AML Research

Source: Bangladesh Bank and Sandhani AML Research

Source: Bangladesh Bank and Sandhani AML Research