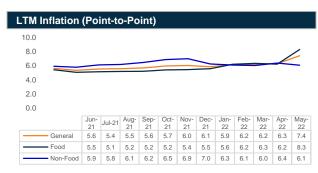

## June 2022

Source: Bangladesh Bank and Sandhani AML Research

Source: Bangladesh Bank and Sandhani AML Research

Source: Bangladesh Bank and Sandhani AML Research

Source: Bangladesh Bank and Sandhani AML Research