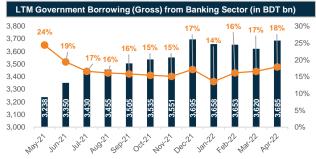

Source: Bangladesh Bank and Sandhani AML Research

Source: Bangladesh Bank and Sandhani AML Research

Source: Bangladesh Bank and Sandhani AML Research

Source: Bangladesh Bank and Sandhani AML Research

## **Macro Economic Review**

## June 2022

Source: Bangladesh Bank and Sandhani AML Research

Source: Bangladesh Bank and Sandhani AML Research

Source: Bangladesh Bank and Sandhani AML Research

Source: Bangladesh Bank and Sandhani AML Research