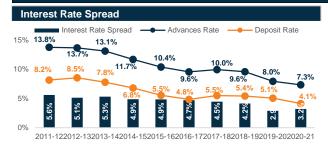

Source: Bangladesh Bank and Sandhani AML Research

Source: Bangladesh Bank and Sandhani AML Research

Source: Bangladesh Bank and Sandhani AML Research

### **Macro Economic Review**

Source: Bangladesh Bank and Sandhani AML Research

Source: Bangladesh Bank and Sandhani AML Research

Source: Bangladesh Bank and Sandhani AML Research

Source: Bangladesh Bank and Sandhani AML Research