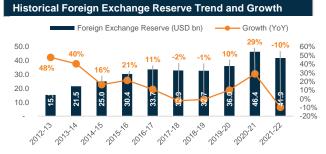

### National Consumption and National Savings (as % of GDP)

Source: Bangladesh Bank and Sandhani AML Research

Source: Bangladesh Bank and Sandhani AML Research

Source: Bangladesh Bank and Sandhani AML Research

Source: Bangladesh Bank and Sandhani AML Research

Source: Bangladesh Bank and Sandhani AML Research

Source: Bangladesh Bank and Sandhani AML Research

Source: Bangladesh Bank and Sandhani AML Research

## **Macro Economic Review**

## June 2022

Source: Bangladesh Bank and Sandhani AML Research

Source: Bangladesh Bank and Sandhani AML Research

Source: Bangladesh Bank and Sandhani AML Research

Source: Bangladesh Bank and Sandhani AML Research